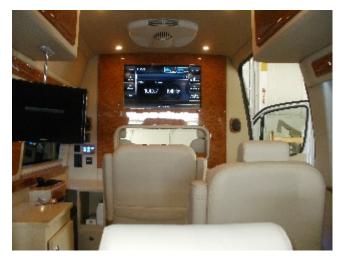

#### **Amenities (Standard Package)**

Individually Controlled Overhead Heat and A/C vents Designer Window Treatments (Blinds) on Bay Windows, Side & Rear Doors Contemporary Low Profile Valances over Bay Windows Retractable Garment Hook at Side Pillar Cargo Net (Rear Storage Area) Consoles w/Beverage Holder, Ashtray & Storage Lower Floor Vent Hydrographic Style Walnut Trimmed Soft-Touch Sidewall Contrasting Overhead Centercap with Infinity Lighting First Aid Kit and Fire Extinguisher Convenient Side and Rear Door Storage Areas Owner's Packet in LandJet Accessory bag Color Keyed Floor Mat Full Area (2) Retractable Flush Mount Clothes Hangers in cargo area Walnut Hydrographic Dash & Door Trim Dark Tinted Windows

### **Cabinets**

- () Executive Desk with File Drawer System, Storage & Corian Countertop
- () Retractable Power Monitor Unit in Desk
- () Driver Console with Flip top File System & Storage
- ( ) Refrigerator / Coffee Bar 12 Volt Fridge with Corian Counter Top
- () Rear Aircraft Design Pullout Tables from Sidewalls
- ( ) Driver / Passenger Privacy Partition with Powered Plexi Glass
- () Overhead Cabinets

### **Exterior Enhancements**

- () Running Boards
- () Alloy Wheels
- ( ) Chrome Polished 17" or 18" Wheels & Tires

()

- () Custom Paint Graphics
- () Vehicle Wrapped
- () Color Match Painted Bumpers

- () KVH A9 In Motion Satellite Receiver (Direct TV)
- ( ) Large LCD TV/Monitor Mounted on Front Partition
- () BluRay DVD Player with Remote
- ( ) Video Game Prep
- () Wireless Headphones
- () USB Charging Ports
- ( ) Convenient Passenger 12 Volt Power Point
- () 120v AC Receptacles
- ( ) Rear Passenger Climate Control Switch
- ( ) Entry Lighting in Stepwell
- ( ) 6 Speaker Sound System
- ( ) Surround Sound System
- ( ) Remote Statrer (Not Available On All Models)