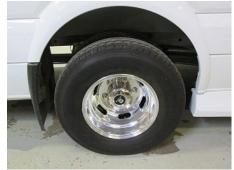

### **Exterior Enhancements**

- () Running Boards
- () Alloy Wheels
- ( ) Chrome Polished 17" or 18" Wheels & Tires

()

- () Custom Paint Graphics
- () Vehicle Wrapped
- () Color Match Painted Bumpers

- () KVH A9 In Motion Satellite Receiver (Direct TV)
- ( ) Large LCD TV/Monitor Mounted on Front Partition
- () BluRay DVD Player with Remote
- ( ) Video Game Prep
- () Wireless Headphones
- () USB Charging Ports
- ( ) Convenient Passenger 12 Volt Power Point
- () 120v AC Receptacles
- ( ) Rear Passenger Climate Control Switch
- ( ) Entry Lighting in Stepwell
- ( ) 6 Speaker Sound System
- ( ) Surround Sound System
- ( ) Remote Statrer (Not Available On All Models)

## 18" Chrome Wheel Option w/ 18" Michelin Tires

\$4,995

ALCOA 16" Chrome Wheels For Mercedes 3500 Sprinter \$2,495

**Questions, Comments and Special Requests:**