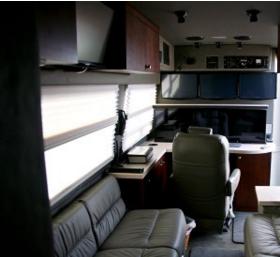

### Seating Options

( ) Leather ( ) or Leather Touch Seats w/ Skirts, Headrests & Armrests w/Recline & Slide Features

- ( ) Swivel Base Executive Seat-Desk Pass/Mid Captain w/ Skirts, Headrests & Armrests w/Recline & Slide Features (More Seating Options Below)
- () Six Way Power Pedistal For Desk Seat (Recommended)
- () Rear Power Sofa Bed
- () Dual Side Mounted Jacknife Sofa Beds
- Other:

### **Cabinets**

- () Executive Desk with File Drawer System, Storage & Corian Countertop
- () Retractable Power Monitor Unit in Desk
- () Driver Console with Flip top File System & Storage
- ( ) Refrigerator / Coffee Bar 12 Volt Fridge with Corian Counter Top
- () Rear Aircraft Design Pullout Tables from Sidewalls
- ( ) Driver / Passenger Privacy Partition with Powered Plexi Glass
- () Overhead Cabinets