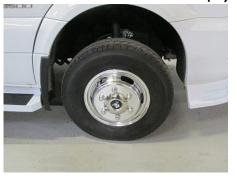

## 18" Chrome Wheel Option w/ 18" Michelin Tires

\$4,995

ALCOA 16" Chrome Wheels For Mercedes 3500 Sprinter \$2,495

**Questions, Comments and Special Requests:**