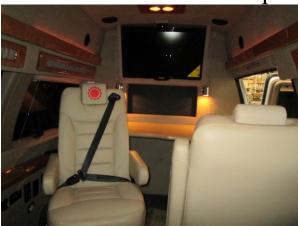

### **Cabinets**

- () Executive Desk with File Drawer System, Storage & Corian Countertop
- () Retractable Power Monitor Unit in Desk
- () Driver Console with Flip top File System & Storage
- ( ) Refrigerator / Coffee Bar 12 Volt Fridge with Corian Counter Top
- () Rear Aircraft Design Pullout Tables from Sidewalls
- ( ) Driver / Passenger Privacy Partition with Powered Plexi Glass
- () Overhead Cabinets

- () Dual Band Cel Repeater w/External Antenna
- () Mi-Fi Internal Wi-Fi Network (Client Supplied)
- ( ) Dual Display 20" Monitors On Desk
- ( ) Powered Retractable Desk Monitor(s)
- () Intercom to Driver from Rear Seating
- ( ) HDMI to Monitor Presentation Package
- () USB Network Data Sharing
- ( ) Onboard Computer w/Dual Graphic Cards
- () w/ Wireless Keyboard and Mouse
- ( ) iPad Crestron Remote Control System