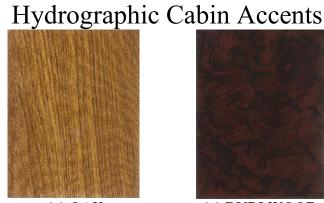

#### **Amenities (Standard Package)**

Individually Controlled Overhead Heat and A/C vents Designer Window Treatments (Blinds) on Bay Windows, Side & Rear Doors Contemporary Low Profile Valances over Bay Windows Retractable Garment Hook at Side Pillar Cargo Net (Rear Storage Area) Consoles w/Beverage Holder, Ashtray & Storage Lower Floor Vent Hydrographic Style Walnut Trimmed Soft-Touch Sidewall Contrasting Overhead Centercap with Infinity Lighting First Aid Kit and Fire Extinguisher Convenient Side and Rear Door Storage Areas Owner's Packet in LandJet Accessory bag Color Keyed Floor Mat Full Area (2) Retractable Flush Mount Clothes Hangers in cargo area Walnut Hydrographic Dash & Door Trim Dark Tinted Windows